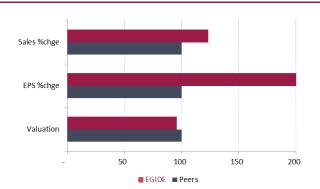

8%     2,0   3,3%   2,8%     0,9   2,1 |  |       |     |



#### **Snapshot Egide**

Egide articulates its activity through two technologies that are glass-metal and ceramic cases which makes it one of the few actors in the world to control them. These housings make it possible to ensure perfect hermeticity in environments that may be subject to high thermal and / or atmospheric stresses. Egide provides highly resistant interconnection boxes in sensitive environments (Space, Defense, Security, Aeronautics, Telecommunications, Energy, ...), solutions that guarantee the optimal reliability of electronic systems or complex chips. In February 2017, the group acquired Santier, a US company specializing in the manufacture of dissipative components and materials.

#### **Fondamental Matrix**





**Investment Profile** 

## Target Price & rating history

| Date    | Туре                | Opinion | Price per share | Price Target |
|---------|---------------------|---------|-----------------|--------------|
| 7/24/21 | H1 Sales            | Buy     | €1.56           | € 1.74       |
| 6/25/21 | General Assembly    | Buy     | € 1.475         | € 1.74       |
| 3/30/21 | 2020 Annual Results | Buy     | €1.18           | € 1.74       |
| 1/26/21 | Sales 2020          | Buy     | € 1.125         | € 1.34       |
| 9/30/20 | H1 Results          | Buy     | €0.76           | € 1.34       |

# 

## **Financial Data**

| Income Statement (€ m)              | 2018        | 2019        | 2020        | 2021e       | 2022e                | 2023e       |
|-------------------------------------|